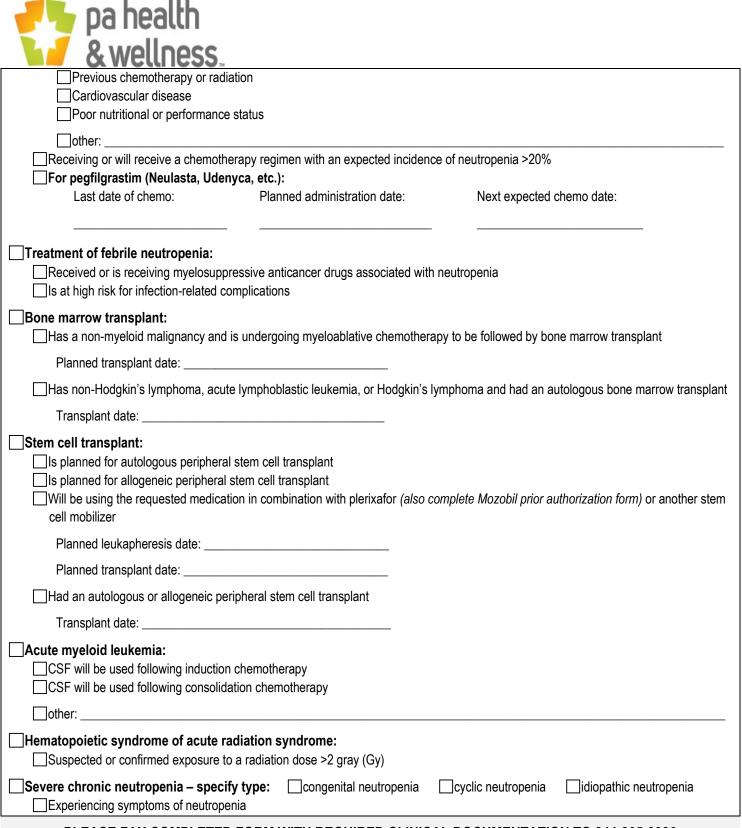

| ☐New request ☐Renewal request                                                                                                                                                                                                                                                                                                                                                                                                           | equest Renewal request Total p |                           | Prescriber name:    |          |                                               |    |
|-----------------------------------------------------------------------------------------------------------------------------------------------------------------------------------------------------------------------------------------------------------------------------------------------------------------------------------------------------------------------------------------------------------------------------------------|--------------------------------|---------------------------|---------------------|----------|-----------------------------------------------|----|
| Name of office contact:                                                                                                                                                                                                                                                                                                                                                                                                                 |                                |                           | Specialty:          |          |                                               |    |
| Contact's phone number:                                                                                                                                                                                                                                                                                                                                                                                                                 |                                |                           | NPI:                |          | State license #:                              |    |
| LTC facility contact/phone:                                                                                                                                                                                                                                                                                                                                                                                                             |                                |                           | Street address:     |          |                                               |    |
| Member name:                                                                                                                                                                                                                                                                                                                                                                                                                            |                                |                           | City/state/zip:     |          |                                               |    |
| Member ID#: DOB:                                                                                                                                                                                                                                                                                                                                                                                                                        |                                |                           | Phone:              |          | Fax:                                          |    |
| CLINICAL INFORMATION                                                                                                                                                                                                                                                                                                                                                                                                                    |                                |                           |                     |          |                                               |    |
| Drug requested:                                                                                                                                                                                                                                                                                                                                                                                                                         |                                |                           | Strength:           |          | Dosage form (e.g., vial, syringe, kit, etc.): |    |
| Dose/route/frequency:                                                                                                                                                                                                                                                                                                                                                                                                                   |                                |                           | Quantity:           | Refills: |                                               |    |
| Diagnosis (submit documentation):                                                                                                                                                                                                                                                                                                                                                                                                       |                                |                           | Dx code (required): |          |                                               |    |
| Member's height: ins / cms                                                                                                                                                                                                                                                                                                                                                                                                              |                                | Member's weight: lbs / kg |                     | lbs / kg | BSA (Leukine only):                           | m² |
| Complete the sections below that are applicable to the member and this request and SUBMIT DOCUMENTATION for each item.                                                                                                                                                                                                                                                                                                                  |                                |                           |                     |          |                                               |    |
| ☐ Has recent results of a CBC with differential ☐ Is or will be receiving chemotherapy ☐ Is or will be receiving radiation therapy:                                                                                                                                                                                                                                                                                                     |                                |                           |                     |          |                                               |    |
| Dates or planned dates of radiation:                                                                                                                                                                                                                                                                                                                                                                                                    |                                |                           |                     |          |                                               |    |
| ☐ For a NON-PREFERRED Colony Stimulating Factor (CSF): ☐ Has a history of trial and failure of or a contraindication or an intolerance to the preferred Colony Stimulating Factors that are approved or medically accepted for treatment of the member's diagnosis (Refer to <a href="https://papdl.com/preferred-drug-list">https://papdl.com/preferred-drug-list</a> for a list of preferred and non-preferred drugs in this class.): |                                |                           |                     |          |                                               |    |
| ☐ Prophylaxis of chemotherapy-ind ☐ Has at least 1 of the following risk ☐ Age >65 years ☐ Recent surgery ☐ History of febrile neutropenia ☐ Poor liver or kidney function ☐ Current infection or open wo                                                                                                                                                                                                                               | k factors fo                   | •                         |                     | nia:     |                                               |    |